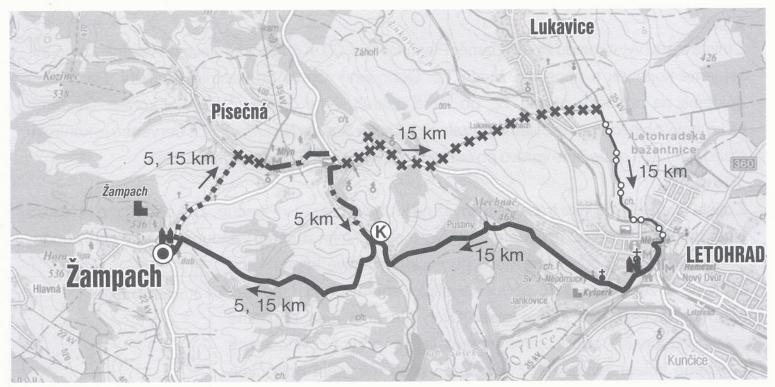

## PŘES TŘI HRADY - popis pěších tras 5 a 15 km

## <u>5 km</u>

Z místa startu vyjdeme po žluté TZ směr Písečná. Po 200 m odbočíme vlevo po vlastním značení, sejdeme kopeček a opustíme žlutou TZ. Odbočíme vpravo po vlastním značení. Po 300 m dojdeme na odbočku zelené TZ, po které pokračujeme do Písečné dolní konec. Dojdeme na kruhový objezd a pokračujeme po zelené TZ směr Šušek. Na křížení TZ s červenou je kontrolní stanoviště. Zde odbočíme vpravo po červené TZ, která nás dovede do místa cíle.

## <u>15 km</u>

Z místa startu stejně jako trasa na 5 km až na kruhový objezd v Písečné. Zde odbočíme po silnici směr Letohrad. Po 300 m mineme zatáčky a po vlastním značení vystoupáme na vrchol kopce.

100 m od vrcholu odbočíme vlevo po místní asfaltové komunikaci, sejdeme k železniční trati, přejdeme silnici směřující na Letohrad a po asfaltové cestě jdeme směr Dvůr. Na kraji lesa opustíme asfaltovou cestu, odbočujeme vpravo a po prašné cyklostezce projdeme kolem zahrádek. V Letohradě před můstkem odbočíme vpravo a vystoupáme k náměstí. Zde se navážeme na červenou TZ, po které budeme pokračovat kolem kaple sv. J. Nepomuckého, pustiny Písečná čistička. Zde kontrola. Dále po trase 5 km.

## PŘES TŘI HRADY - plán pěších tras 5 a 15 km

) START A CÍL ) KONTROLA ŽLUTÁ TZ
ZELENÁ TZ
ČERVENÁ TZ

★★★★★★ VLASTNÍ ZNAČENÍ →∞→→ CYKLOTRASA 4074